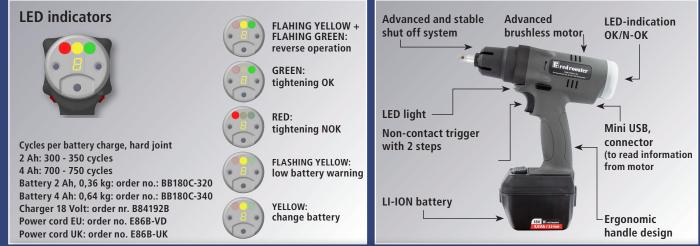

## **CHARACTERISTICS**

Brushless motor
18 Volt Lithium-Ion battery (choice for 2,0 Ah or 4,0 Ah capacity)
LED status indicates: Reverse, OK, NG, Battery low
Torque adjustable
Fine-tuning on hardness of the joint, electronically

Non-contact trigger with 2 steps
Run-down speed up to 4500 RPM

Battery and charger to be ordered separately

| Туре        | Square/<br>Hex drive | Torque<br>Nm | RPM   | Weight<br>kg |
|-------------|----------------------|--------------|-------|--------------|
| RRI-BIM15AT | 1/4" Hex             | 7 - 15       | 4.500 | 1,16         |
| RRI-BIM15T  | 3/8" Square          | 8-15         | 4.500 | 1,16         |
| RRI-BIM25AT | 1/4" Hex             | 14-23        | 4.500 | 1,18         |
| RRI-BIM25T  | 3/8" Square          | 15-25        | 4.500 | 1,18         |
| RRI-BIM35T  | 3/8" Square          | 22 - 35      | 3.500 | 1,36         |
| RRI-BIM45T  | 3/8" Square          | 32-45        | 3.500 | 1,42         |